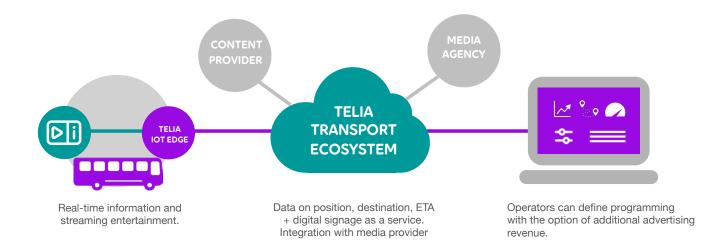

#### How does Telia Infotainment work?

Infotainment is a service that runs on the Telia IoT platform and is connected via Telia IoT Edge; our powerful onboard edge processor and gateway. Telia IoT edge delivers real-time data to drivers and to the cloud. It also manages communication between third party content and the passenger display screen.

The screens can then also obtain information directly from the source via the Telia IoT Edge, which functions as a fast, stable and reliable communication link.

If you wish to use positioning to provide geographically customized content, just add the positioning service .

# CONSOLIDATE YOUR IT SYSTEMS TO ONE OPEN PLATFORM

Telia IoT Edge is an powerful onboard edge processor and communication gateway. It is retrofittable and connects onboard systems and devices to the cloud. This makes it possible to download vehicle data, control, survey, update and configure IT-systems in the vehicle remotely. Telia IoT Edge combines robust, maintenance-free design with reliable and open software and application.