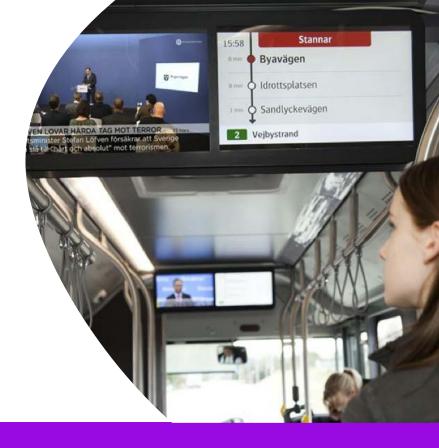

Telia Smart Transport

INFOTAINMENT:
REAL-TIME
INFORMATION AND
ENTERTAINMENT

Combine information, advertisement and entertainment on digital screens. We help you plan, distribute and manage content remotely, and display on-screen content in vehicles and buildings.

Examples of entertainment include weather information, video clips, clocks and TV news. Within the public transit system, you can provide information about where the vehicle is currently located along the route, what the next stop is, and connecting departure times. No matter what you wish to display and no matter the source, we can help you thanks to our open platform that integrates third-party systems.

### Adapt your content based on your location

Because Telia can provide you with GPS positioning using the Telia Positioning service, you can adapt what is shown on the screen based on geographic location and driving direction. This is an excellent solution if the infotainment system is intended for public transit, because advertisements for local businesses can be displayed as the vehicle approaches a stop.